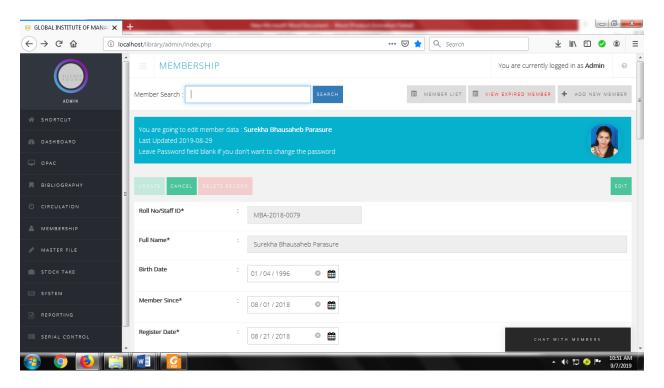

Currently we are having following Library Management System:

• Name of the ILMS Software : SLiMS (Senayan Library Management System)

• Nature of Automation : Partially

Version : 8Year of Automation : 2018.

#### **SCREEN SHOTS**

#### 1. Login Page:



## Global Institute of Management, Sangamner

Sr. No. 132/1, Nashik-Pune Highway, Velhale, Sangamner, Dist-Ahmednagar – 422 605.

#### 2. Dashboard:



3. OPAC (Online Public Access Catalouge):



# Global Institute of Management, Sangamner

Sr. No. 132/1, Nashik-Pune Highway, Velhale, Sangamner, Dist-Ahmednagar – 422 605.

#### 4. Circulation Support:



#### 5. Collection statistics:



## Global Institute of Management, Sangamner

Sr. No. 132/1, Nashik-Pune Highway, Velhale, Sangamner, Dist-Ahmednagar – 422 605.

#### 6. Membership:



7. Printing of I-Card cum Library Card:



## **Global Institute of Management, Sangamner**

Sr. No. 132/1, Nashik-Pune Highway, Velhale, Sangamner, Dist-Ahmednagar – 422 605.

#### 8. Master File:





**LIBRARY** 

# STATIONARY & REPROGRAPIC CENTET



**READING ROOM** 

**DIGITAL LIBRARY** 



**GERNALS RACK** 

**BOOK RACK**