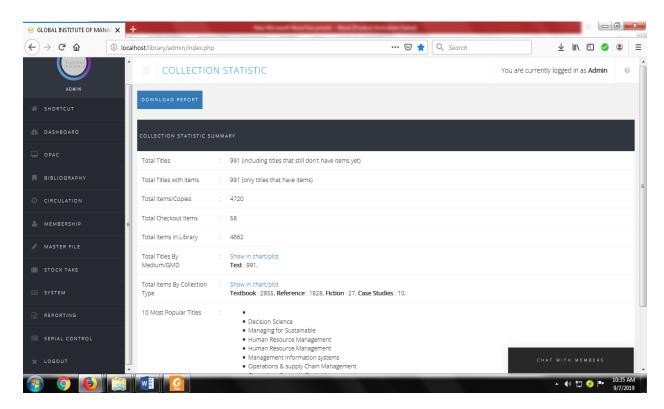

the preview of the efficient Information Management and at the same time provides a precious tool to all its members to have access to these resources.

Currently we are having following Library Management System:

• Name of the ILMS Software : SLiMS (Senayan Library Management System)

• Nature of Automation : Partially

Version : 8Year of Automation : 2018.

#### **SCREEN SHOTS**

#### 1. Login Page:



## Global Institute of Management, Sangamner

Sr. No. 132/1, Nashik-Pune Highway, Velhale, Sangamner, Dist-Ahmednagar – 422 605.

#### 2. Dashboard:



3. OPAC (Online Public Access Catalouge):



# Global Institute of Management, Sangamner

Sr. No. 132/1, Nashik-Pune Highway, Velhale, Sangamner, Dist-Ahmednagar – 422 605.

#### 4. Circulation Support:



#### 5. Collection statistics:



## Global Institute of Management, Sangamner

Sr. No. 132/1, Nashik-Pune Highway, Velhale, Sangamner, Dist-Ahmednagar – 422 605.

#### 6. Membership:



7. Printing of I-Card cum Library Card:



## **Global Institute of Management, Sangamner**

Sr. No. 132/1, Nashik-Pune Highway, Velhale, Sangamner, Dist-Ahmednagar – 422 605.

#### 8. Master File:





**LIBRARY** 

# STATIONARY & REPROGRAPIC CENTET



**READING ROOM** 

**DIGITAL LIBRARY** 



**GERNALS RACK** 

**BOOK RACK**