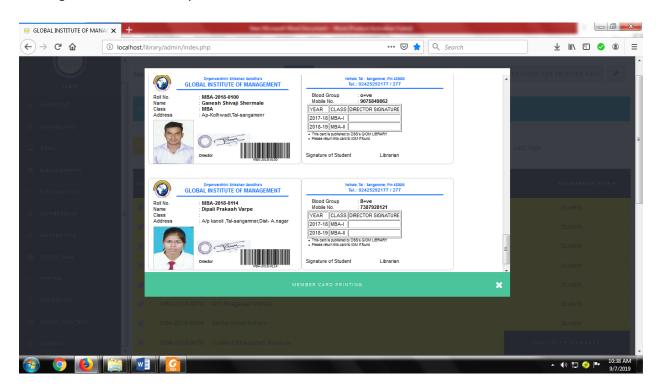

Management System:

• Name of the ILMS Software : SLiMS (Senayan Library Management System)

• Nature of Automation : Partially

Version : 8Year of Automation : 2018.

#### **SCREEN SHOTS**

#### 1. Login Page:



## Global Institute of Management, Sangamner

Sr. No. 132/1, Nashik-Pune Highway, Velhale, Sangamner, Dist-Ahmednagar – 422 605.

#### 2. Dashboard:



3. OPAC (Online Public Access Catalouge):



# Global Institute of Management, Sangamner

Sr. No. 132/1, Nashik-Pune Highway, Velhale, Sangamner, Dist-Ahmednagar – 422 605.

#### 4. Circulation Support:



#### 5. Collection statistics:



## Global Institute of Management, Sangamner

Sr. No. 132/1, Nashik-Pune Highway, Velhale, Sangamner, Dist-Ahmednagar – 422 605.

#### 6. Membership:



7. Printing of I-Card cum Library Card:



## **Global Institute of Management, Sangamner**

Sr. No. 132/1, Nashik-Pune Highway, Velhale, Sangamner, Dist-Ahmednagar – 422 605.

#### 8. Master File:





**LIBRARY** 

# STATIONARY & REPROGRAPIC CENTET



**READING ROOM** 

**DIGITAL LIBRARY** 



**GERNALS RACK** 

**BOOK RACK**